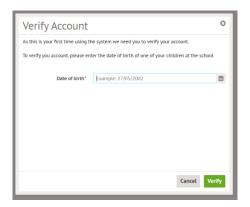

## Finally, enter your child's Date of Birth to verify your identity

NB: Siblings will appear once you have logged in for the first time, so if you have multiple children in the school, we recommend entering your eldest child's date of birth to complete account verification.