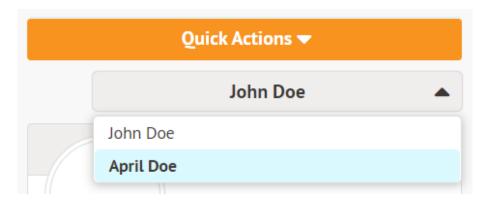

## **Quick Tips**

For switching between siblings, please select from the drop down menu:

To make changes to your child's profile, select View Student Profile:

For further tips and information, please visit the Arbor help centre for parents by clicking here.