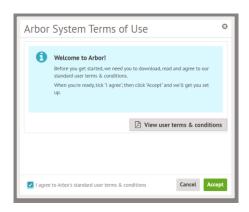

Once you receive your email with your password link, follow this and set your password accordingly.

You will then need to accept the Terms and Conditions: