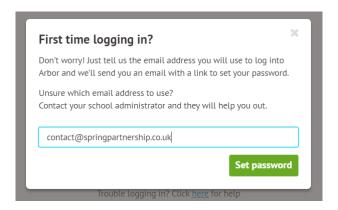

Trouble logging in? Click here for help

You will be asked to enter your email address. Enter your email and select Set Password.

NB: if your email address is not recognised, please e-mail the school office to check your email record as your address may have changed since you last provided it to the school.