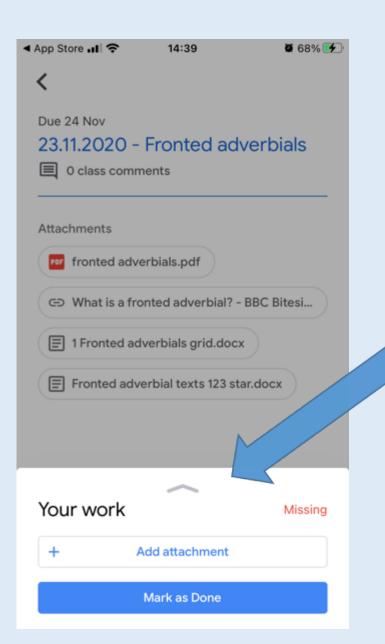

1. Click on the Classwork Tab at the bottom.

2. Select the work that you need to do.

<

14:39

🖉 68% 🗲

Click on the arrow at the bottom next to Your Work

< App Store ...I 🗢 14:39 🖉 68% 🛃 Your work Missing + Add attachment Mark as Done 4. It opens up a Private comments page like this. Click on + Add Add private comment attachment tab