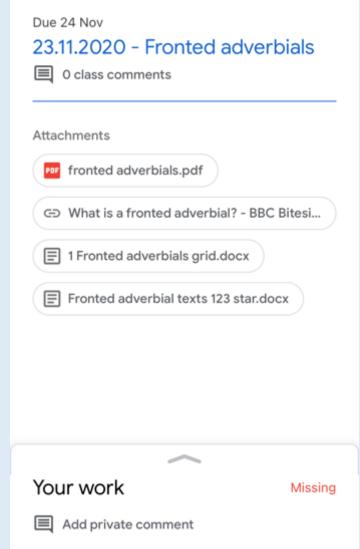

1. Click on the Classwork Tab at the bottom.

2. Select the work that you need to do.

<

14:39

🖉 68% 🗲

Click on the arrow at the bottom next to Your Work

< App Store ...I 🗢 14:39 🖉 68% 🛃 Your work Missing + Add attachment Mark as Done 4. It opens up a Private comments page like this. Click on + Add Add private comment attachment tab