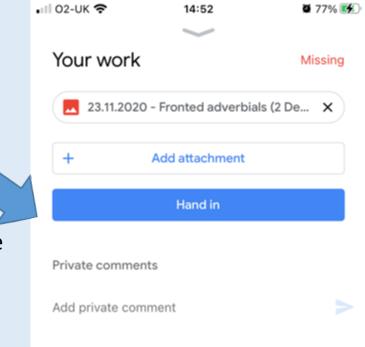

New PDF

PDF

5. It opens up a page like this. Either take a photo of your work with your phone/iPad or select add file and find where you have saved the file previously.

6. When you've uploaded the image, click on Hand In.